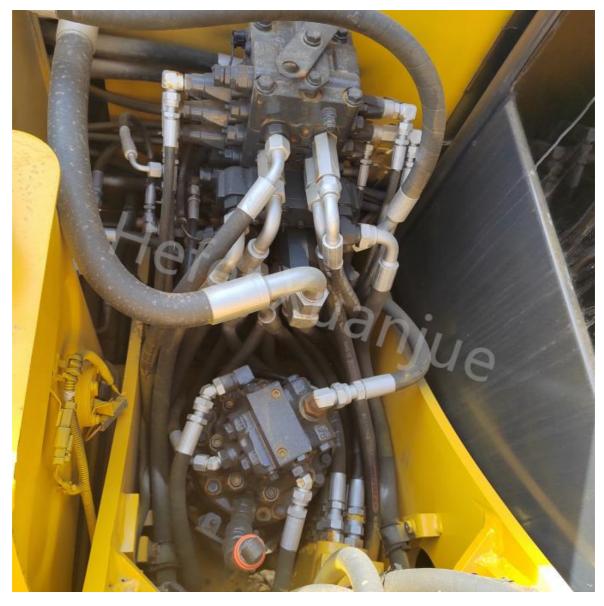

## Applications:

Equipped with a hydraulic system, this Komatsu excavator offers efficient and precise digging capabilities. The hydraulic system allows for smooth and precise movement of the digging arm and bucket, making it easy to handle and control the excavator.