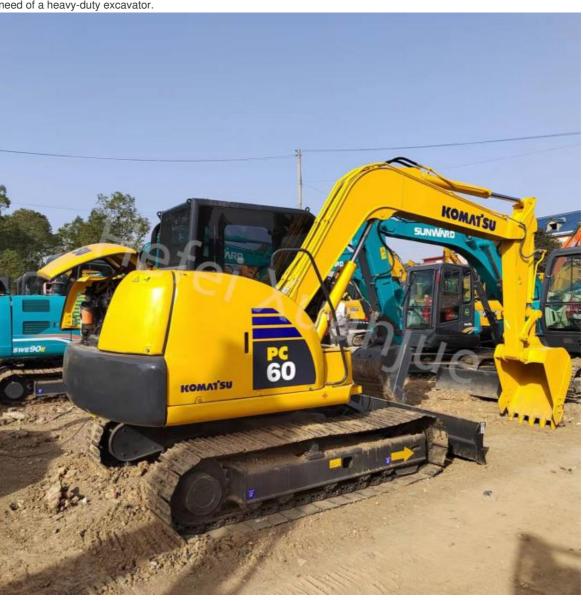

# PC60 In 2020 Komatsu Construction Excavator With Capacity 0.28 - 0.37m3

### **Product Description:**

The Used Komatsu Excavator is a reliable and efficient machine designed for heavy duty earth moving and digging tasks. With its PC60 model, this Komatsu excavator is equipped with top-of-the-line features and capabilities that make it a popular choice among construction companies and contractors.

Measuring at 6.08×2.23×2.59m, this Komatsu Digging Excavator has a compact and sturdy design that can easily navigate through tight spaces and rough terrain. Its size also makes it easy to transport to different job sites, making it a versatile machine for various construction projects.