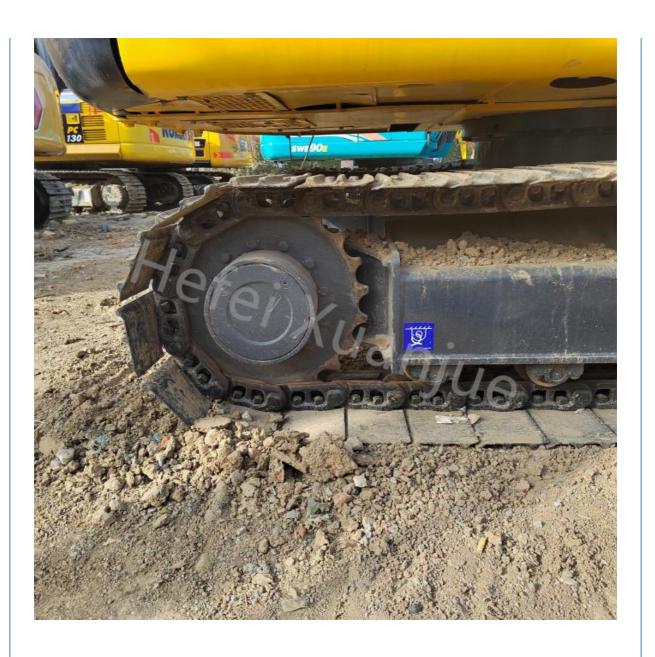

Measuring at 6.08×2.23×2.59m, this Komatsu Digging Excavator has a compact and sturdy design that can easily navigate through tight spaces and rough terrain. Its size also makes it easy to transport to different job sites, making it a versatile machine for various construction projects.

#### **Technical Parameters:**

| Technical Specifications of Used Komatsu Excavator |                           |
|----------------------------------------------------|---------------------------|
| Komatsu Heavy Equipment Excavator                  | Komatsu Digging Excavator |
| Komatsu Construction Excavator                     |                           |
| Overall Size                                       | 6.08×2.23×2.59m           |
| Model                                              | PC60                      |
| Capacity                                           | 0.28-0.37m <sup>3</sup>   |
| Max Digging Depth                                  | 4100mm                    |
| Travel Speed                                       | 4.5/2.8km/h               |
| Max Digging Height                                 | 7150mm                    |
| Working Weight                                     | 6300kg                    |
| Engine Model                                       | 4D95LE                    |