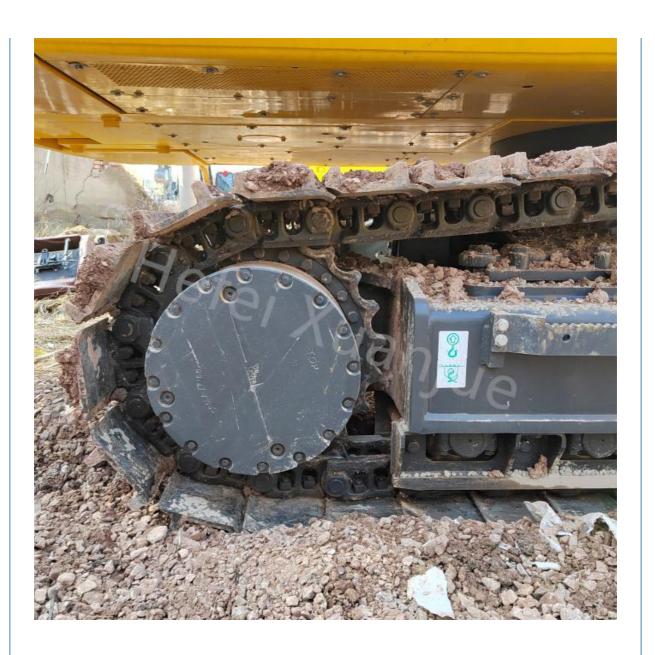

#### **Technical Parameters:**

| Product Model     | Crawler Excavator |
|-------------------|-------------------|
| Max Digging Hight | 10925             |
| Working Weight    | 45125kg           |
| Rated Power       | 257/1900          |
| Overall Size      | 12040×3580×3660mm |
| Engine Model      | SAA6D125E-5       |
| Max Digging Depth | 7790              |
| Model             | PC450-8           |
| Travel Speed      | 3.0/4.2/5.5       |
| Capacity          | 2.1m³             |