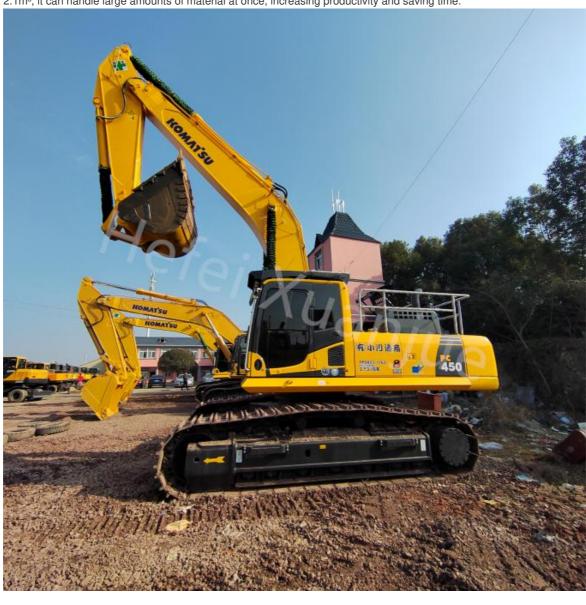

# Used Komatsu Crawler Excavator PC450-8 In 2020 With 7790 Max Digging **Depth**

# PC450-8 In 2020 With 7790 Max Digging Depth Used Komatsu Crawler Excavator

The Used Komatsu Excavator Model: PC450-8 is a top-of-the-line machine that is built to last. With a working weight of 45125kg, it is a heavy-duty machine that can handle even the toughest of jobs. Its powerful engine, the SAA6D125E-5, provides the necessary strength and speed to get the job done efficiently. The engine is designed to meet emission standards and reduce fuel consumption, making it an environmentally friendly option.

One of the key features of the Used Komatsu Excavator is its impressive digging depth of 7790mm. This makes it suitable for a wide range of applications, from digging foundations to trenching and earthmoving. With a capacity of 2.1m³, it can handle large amounts of material at once, increasing productivity and saving time.