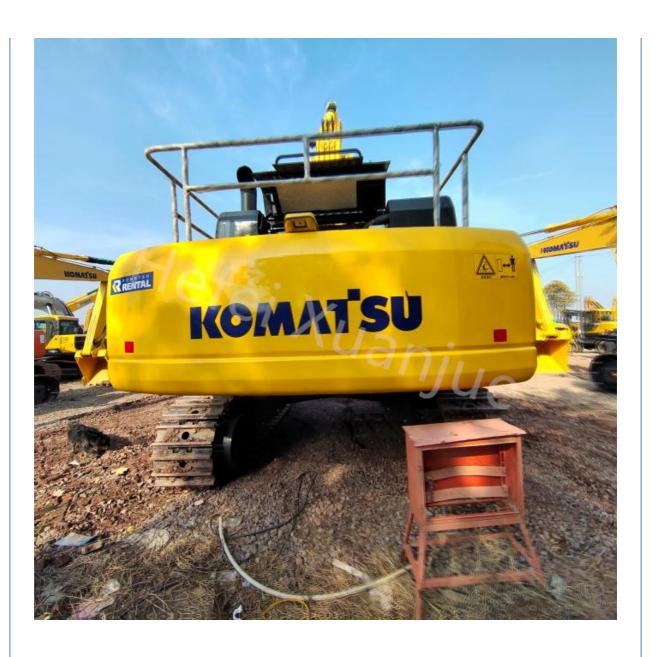

# Used Komatsu Crawler Excavator PC450-8 In 2020 With 7790 Max Digging **Depth**

# PC450-8 In 2020 With 7790 Max Digging Depth Used Komatsu Crawler Excavator

The Used Komatsu Excavator Model: PC450-8 is a top-of-the-line machine that is built to last. With a working weight of 45125kg, it is a heavy-duty machine that can handle even the toughest of jobs. Its powerful engine, the SAA6D125E-5, provides the necessary strength and speed to get the job done efficiently. The engine is designed to meet emission standards and reduce fuel consumption, making it an environmentally friendly option.