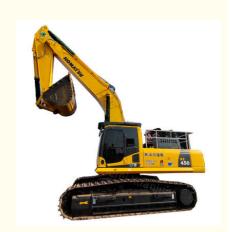

# Used Komatsu Crawler Excavator PC450-8 In 2020 With 7790 Max Digging **Depth**

# PC450-8 In 2020 With 7790 Max Digging Depth Used Komatsu Crawler Excavator

The Used Komatsu Excavator Model: PC450-8 is a top-of-the-line machine that is built to last. With a working weight of 45125kg, it is a heavy-duty machine that can handle even the toughest of jobs. Its powerful engine, the SAA6D125E-5, provides the necessary strength and speed to get the job done efficiently. The engine is designed to meet emission standards and reduce fuel consumption, making it an environmentally friendly option.

One of the key features of the Used Komatsu Excavator is its impressive digging depth of 7790mm. This makes it suitable for a wide range of applications, from digging foundations to trenching and earthmoving. With a capacity of 2.1m³, it can handle large amounts of material at once, increasing productivity and saving time.