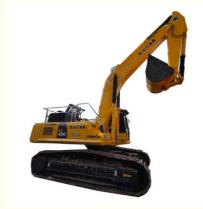

# Used Komatsu Crawler Excavator PC450-8 In 2020 With 7790 Max Digging **Depth**

# PC450-8 In 2020 With 7790 Max Digging Depth Used Komatsu Crawler Excavator

The Used Komatsu Excavator Model: PC450-8 is a top-of-the-line machine that is built to last. With a working weight of 45125kg, it is a heavy-duty machine that can handle even the toughest of jobs. Its powerful engine, the SAA6D125E-5, provides the necessary strength and speed to get the job done efficiently. The engine is designed to meet emission standards and reduce fuel consumption, making it an environmentally friendly option.

One of the key features of the Used Komatsu Excavator is its impressive digging depth of 7790mm. This makes it suitable for a wide range of applications, from digging foundations to trenching and earthmoving. With a capacity of 2.1m³, it can handle large amounts of material at once, increasing productivity and saving time.