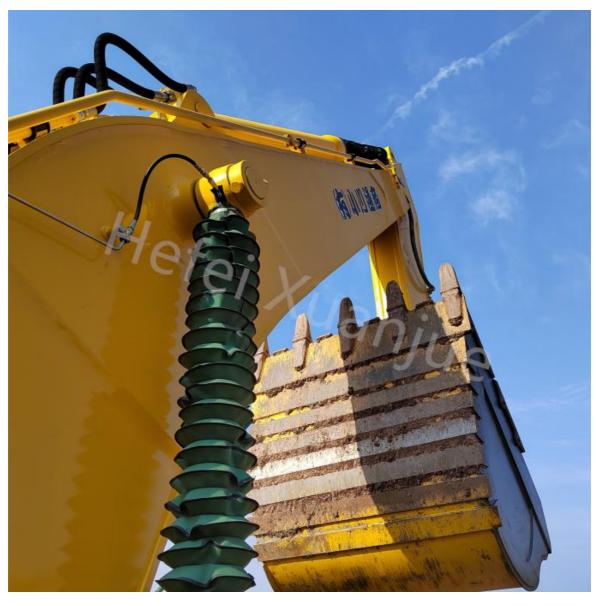

One of the key features of the Used Komatsu Excavator is its impressive digging depth of 7790mm. This makes it suitable for a wide range of applications, from digging foundations to trenching and earthmoving. With a capacity of 2.1m³, it can handle large amounts of material at once, increasing productivity and saving time.