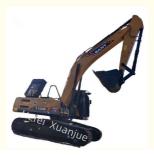

# Backhoe Bucket 365H Used Sany Excavator - Efficient Performance And 36t For Demanding Jobs

# **Product Specification**

Product Model: SY365H
 Bucket Form: Backhoe
 Maximum Digging 10780mm

• Maximum Output Power:212 KW

Maximum Digging 7050mm Depth:

• Maximum Digging 9890mm

Height:

Machine Brand: SanyOperating Weight: 36tons

### **Product Description:**

SANY 75 is a second-hand Sany Excavator, which is used in many applications from construction to mining. It has a maximum output power of 212 KW and a maximum vertical digging depth of 3970mm. Its maximum digging depth is 7050mm, and the travel speed is 5.5/3.5 Km/h. This used Sany Excavator is equipped with a backhoe bucket form, which helps to maximize productivity and efficiency. The used Sany Excavator is a reliable and cost-efficient alternative to buying a new excavator, making it an ideal choice for those looking for a used excavator.

#### Features:

Mini Second-Hand Sany Excavator

Used Sany Excavator Product Model: SY365H

Maximum Vertical Digging Depth: 3970mm

Operating Weight: 36tons

Year: 2022

Maximum Digging Depth: 7050mm

## **Technical Parameters:**

| Parameter                      | Value                                                           |
|--------------------------------|-----------------------------------------------------------------|
| Pre-Owned Sany Excavator       | Second-Hand Sany Excavator, Second-Hand Sany Excavator for Sale |
| Maximum Digging Depth          | 7050mm                                                          |
| Engine Model                   | GH-6HK1XKSC                                                     |
| Travel Speed                   | 5.5/3.5 Km/h                                                    |
| Bucket Form                    | Backhoe                                                         |
| Machine Brand                  | Sany                                                            |
| Maximum Digging Radius         | 10780mm                                                         |
| Power Type                     | Conventional Power                                              |
| Operating Weight               | 36tons                                                          |
| Maximum Vertical Digging Depth | 3970mm                                                          |
| Maximum Digging Height         | 9890mm                                                          |

# **Applications:**

Used Sany Excavator: Delivering Precision Performance

The pre-owned Sany Excavator from SANY China is a reliable piece of equipment that is sure to last. The SANY 75 model is a second-hand Sany excavator designed for precision performance. Its maximum vertical digging depth of 3970mm gives the machine an impressive reach, and the maximum digging radius of 10780mm allows for precise movements. The bucket form is backhoe and the maximum digging height is 9890mm. With a power type of conventional power, the SANY 365H is a reliable and efficient machine.