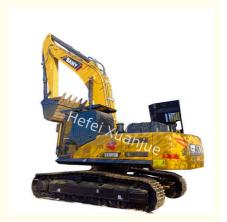

# Backhoe Bucket 365H Used Sany Excavator - Efficient Performance And 36t For Demanding Jobs

# **Product Specification**

Product Model: SY365H
 Bucket Form: Backhoe
 Maximum Digging 10780mm

• Maximum Output Power:212 KW

Maximum Digging 7050mm Depth:

• Maximum Digging 9890mm

Height:

Machine Brand: SanyOperating Weight: 36tons

### **Product Description:**

SANY 75 is a second-hand Sany Excavator, which is used in many applications from construction to mining. It has a maximum output power of 212 KW and a maximum vertical digging depth of 3970mm. Its maximum digging depth is 7050mm, and the travel speed is 5.5/3.5 Km/h. This used Sany Excavator is equipped with a backhoe bucket form, which helps to maximize productivity and efficiency. The used Sany Excavator is a reliable and cost-efficient alternative to buying a new excavator, making it an ideal choice for those looking for a used excavator.

#### Features:

Mini Second-Hand Sany Excavator

Used Sany Excavator Product Model: SY365H

Maximum Vertical Digging Depth: 3970mm

Operating Weight: 36tons

Year: 2022

Maximum Digging Depth: 7050mm

## **Technical Parameters:**

| Parameter                      | Value                                                           |
|--------------------------------|-----------------------------------------------------------------|
| Pre-Owned Sany Excavator       | Second-Hand Sany Excavator, Second-Hand Sany Excavator for Sale |
| Maximum Digging Depth          | 7050mm                                                          |
| Engine Model                   | GH-6HK1XKSC                                                     |
| Travel Speed                   | 5.5/3.5 Km/h                                                    |
| Bucket Form                    | Backhoe                                                         |
| Machine Brand                  | Sany                                                            |
| Maximum Digging Radius         | 10780mm                                                         |
| Power Type                     | Conventional Power                                              |
| Operating Weight               | 36tons                                                          |
| Maximum Vertical Digging Depth | 3970mm                                                          |
| Maximum Digging Height         | 9890mm                                                          |

# **Applications:**

Used Sany Excavator: Delivering Precision Performance

The pre-owned Sany Excavator from SANY China is a reliable piece of equipment that is sure to last. The SANY 75 model is a second-hand Sany excavator designed for precision performance. Its maximum vertical digging depth of 3970mm gives the machine an impressive reach, and the maximum digging radius of 10780mm allows for precise movements. The bucket form is backhoe and the maximum digging height is 9890mm. With a power type of conventional power, the SANY 365H is a reliable and efficient machine.