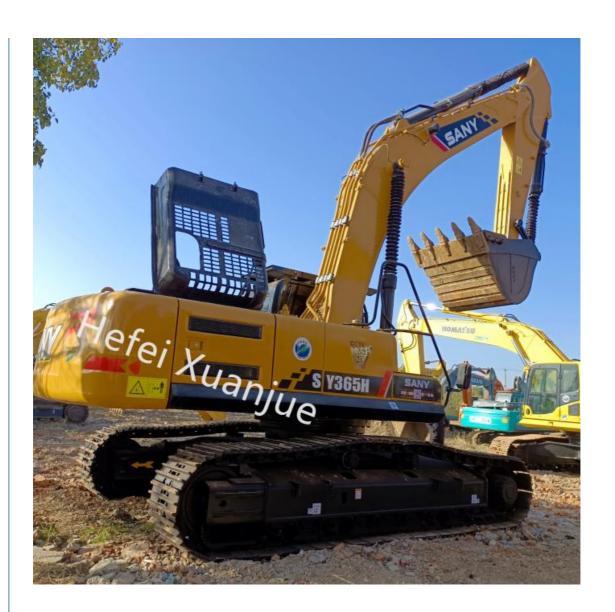

## **Product Description:**

SANY 75 is a second-hand Sany Excavator, which is used in many applications from construction to mining. It has a maximum output power of 212 KW and a maximum vertical digging depth of 3970mm. Its maximum digging depth is 7050mm, and the travel speed is 5.5/3.5 Km/h. This used Sany Excavator is equipped with a backhoe bucket form, which helps to maximize productivity and efficiency. The used Sany Excavator is a reliable and cost-efficient alternative to buying a new excavator, making it an ideal choice for those looking for a used excavator.

#### Features:

Mini Second-Hand Sany Excavator

Used Sany Excavator Product Model: SY365H

Maximum Vertical Digging Depth: 3970mm

Operating Weight: 36tons

Year: 2022

Maximum Digging Depth: 7050mm

#### **GALLERY:**









## **Technical Parameters:**

| Parameter                      | Value                                                           |
|--------------------------------|-----------------------------------------------------------------|
| Pre-Owned Sany Excavator       | Second-Hand Sany Excavator, Second-Hand Sany Excavator for Sale |
| Maximum Digging Depth          | 7050mm                                                          |
| Engine Model                   | GH-6HK1XKSC                                                     |
| Travel Speed                   | 5.5/3.5 Km/h                                                    |
| Bucket Form                    | Backhoe                                                         |
| Machine Brand                  | Sany