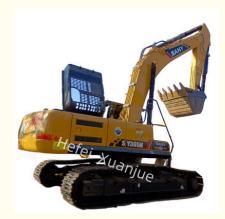

# Backhoe Bucket 365H Used Sany Excavator - Efficient Performance And 36t For Demanding Jobs

# **Product Specification**

Product Model: SY365H
 Bucket Form: Backhoe
 Maximum Digging 10780mm

• Maximum Output Power:212 KW

Maximum Digging 7050mm Depth:

• Maximum Digging 9890mm

Height:

Machine Brand: SanyOperating Weight: 36tons

### **Product Description:**

SANY 75 is a second-hand Sany Excavator, which is used in many applications from construction to mining. It has a maximum output power of 212 KW and a maximum vertical digging depth of 3970mm. Its maximum digging depth is 7050mm, and the travel speed is 5.5/3.5 Km/h. This used Sany Excavator is equipped with a backhoe bucket form, which helps to maximize productivity and efficiency. The used Sany Excavator is a reliable and cost-efficient alternative to buying a new excavator, making it an ideal choice for those looking for a used excavator.

#### Features:

Mini Second-Hand Sany Excavator

Used Sany Excavator Product Model: SY365H

Maximum Vertical Digging Depth: 3970mm

Operating Weight: 36tons

Year: 2022

Maximum Digging Depth: 7050mm

## **Technical Parameters:**

| Parameter                      | Value                                                           |
|--------------------------------|-----------------------------------------------------------------|
| Pre-Owned Sany Excavator       | Second-Hand Sany Excavator, Second-Hand Sany Excavator for Sale |
| Maximum Digging Depth          | 7050mm                                                          |
| Engine Model                   | GH-6HK1XKSC                                                     |
| Travel Speed                   | 5.5/3.5 Km/h                                                    |
| Bucket Form                    | Backhoe                                                         |
| Machine Brand                  | Sany                                                            |
| Maximum Digging Radius         | 10780mm                                                         |
| Power Type                     | Conventional Power                                              |
| Operating Weight               | 36tons                                                          |
| Maximum Vertical Digging Depth | 3970mm                                                          |
| Maximum Digging Height         | 9890mm                                                          |

# **Applications:**

Used Sany Excavator: Delivering Precision Performance

The pre-owned Sany Excavator from SANY China is a reliable piece of equipment that is sure to last. The SANY 75 model is a second-hand Sany excavator designed for precision performance. Its maximum vertical digging depth of 3970mm gives the machine an impressive reach, and the maximum digging radius of 10780mm allows for precise movements. The bucket form is backhoe and the maximum digging height is 9890mm. With a power type of conventional power, the SANY 365H is a reliable and efficient machine.