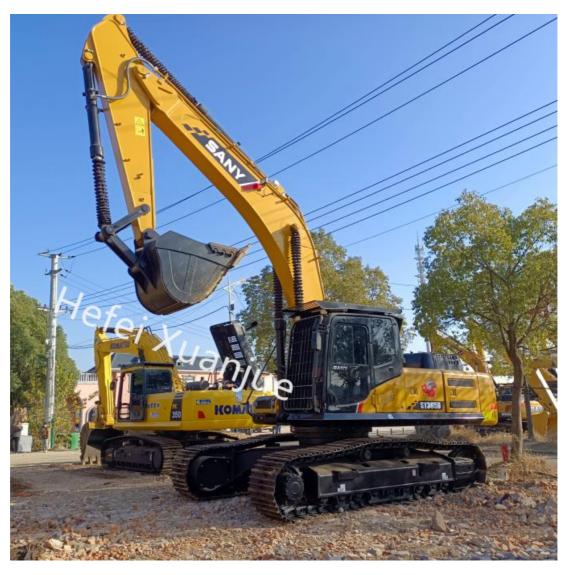

*Product Description:**

SANY 75 is a second-hand Sany Excavator, which is used in many applications from construction to mining. It has a maximum output power of 212 KW and a maximum vertical digging depth of 3970mm. Its maximum digging depth is 7050mm, and the travel speed is 5.5/3.5 Km/h. This used Sany Excavator is equipped with a backhoe bucket form, which helps to maximize productivity and efficiency. The used Sany Excavator is a reliable and cost-efficient alternative to buying a new excavator, making it an ideal choice for those looking for a used excavator.

#### Features:

Mini Second-Hand Sany Excavator

Used Sany Excavator Product Model: SY365H

Maximum Vertical Digging Depth: 3970mm

Operating Weight: 36tons

Year: 2022

Maximum Digging Depth: 7050mm

#### **GALLERY:**









## **Technical Parameters:**

| Parameter                      | Value                                                           |
|--------------------------------|-----------------------------------------------------------------|
| Pre-Owned Sany Excavator       | Second-Hand Sany Excavator, Second-Hand Sany Excavator for Sale |
| Maximum Digging Depth          | 7050mm                                                          |
| Engine Model                   | GH-6HK1XKSC                                                     |
| Travel Speed                   | 5.5/3.5 Km/h                                                    |
| Bucket Form                    | Backhoe                                                         |
| Machine Brand                  | Sany