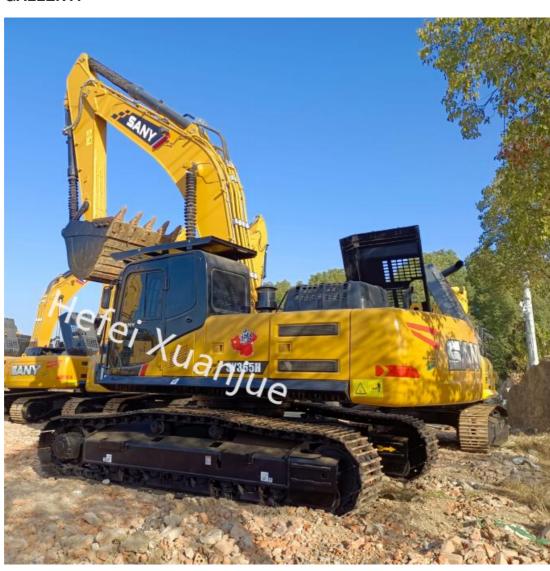

### **Product Description:**

SANY 75 is a second-hand Sany Excavator, which is used in many applications from construction to mining. It has a maximum output power of 212 KW and a maximum vertical digging depth of 3970mm. Its maximum digging depth is 7050mm, and the travel speed is 5.5/3.5 Km/h. This used Sany Excavator is equipped with a backhoe bucket form, which helps to maximize productivity and efficiency. The used Sany Excavator is a reliable and cost-efficient alternative to buying a new excavator, making it an ideal choice for those looking for a used excavator.

#### Features:

Mini Second-Hand Sany Excavator

Used Sany Excavator Product Model: SY365H

Maximum Vertical Digging Depth: 3970mm

Operating Weight: 36tons

Year: 2022

Maximum Digging Depth: 7050mm

#### **GALLERY:**









## **Technical Parameters:**

| Parameter                      | Value                                                           |
|--------------------------------|-----------------------------------------------------------------|
| Pre-Owned Sany Excavator       | Second-Hand Sany Excavator, Second-Hand Sany Excavator for Sale |
| Maximum Digging Depth          | 7050mm                                                          |
| Engine Model                   | GH-6HK1XKSC                                                     |
| Travel Speed                   | 5.5/3.5 Km/h                                                    |
| Bucket Form                    | Backhoe                                                         |
| Machine Brand                  | Sany