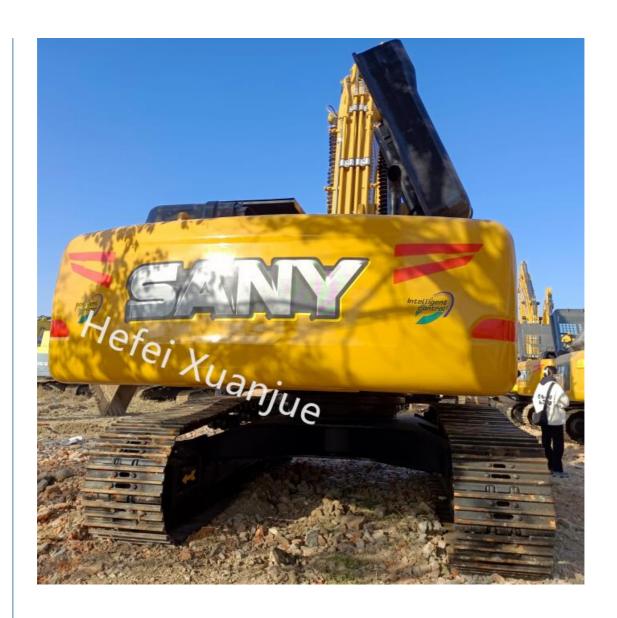

**Product Description:**

SANY 75 is a second-hand Sany Excavator, which is used in many applications from construction to mining. It has a maximum output power of 212 KW and a maximum vertical digging depth of 3970mm. Its maximum digging depth is 7050mm, and the travel speed is 5.5/3.5 Km/h. This used Sany Excavator is equipped with a backhoe bucket form, which helps to maximize productivity and efficiency. The used Sany Excavator is a reliable and cost-efficient alternative to buying a new excavator, making it an ideal choice for those looking for a used excavator.

#### Features:

Mini Second-Hand Sany Excavator

Used Sany Excavator Product Model: SY365H

Maximum Vertical Digging Depth: 3970mm

Operating Weight: 36tons

Year: 2022

Maximum Digging Depth: 7050mm

#### **GALLERY:**









## **Technical Parameters:**

| Parameter                      | Value                                                           |
|--------------------------------|-----------------------------------------------------------------|
| Pre-Owned Sany Excavator       | Second-Hand Sany Excavator, Second-Hand Sany Excavator for Sale |
| Maximum Digging Depth          | 7050mm                                                          |
| Engine Model                   | GH-6HK1XKSC                                                     |
| Travel Speed                   | 5.5/3.5 Km/h                                                    |
| Bucket Form                    | Backhoe                                                         |
| Machine Brand                  | Sany