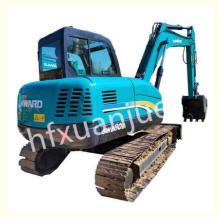

## 8 Ton Used Crawler Excavator SUNWARD 80E 0.3m<sup>3</sup> Bucket Capacity

## GALLERY

#### Brand:SUNWARD Model:80E Overall machine size 6600×2160×2665mm Overall machine weight 7.9 tons Bucket capacity 0.3 cubic meters Bucket digging force 57kN Digging force of stick: 39kN Maximum traction force 62kN Walking speed 4/2.4km/h Climbing ability 35°