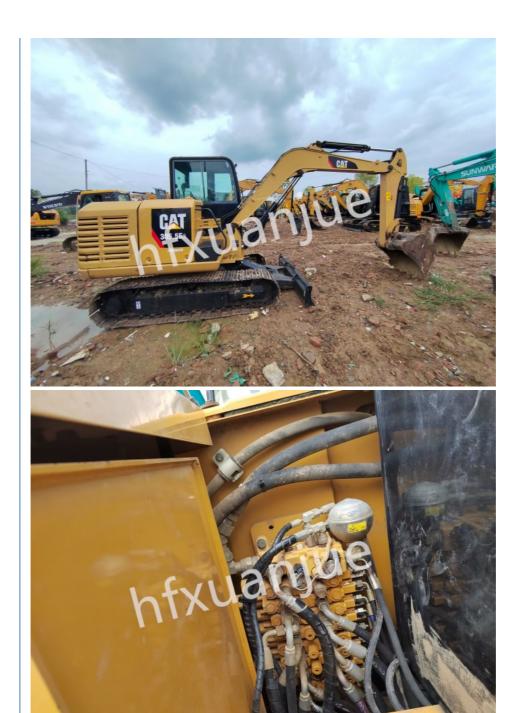

Maximum excavation radius of the stopping surface: 5830mm.

Maximum digging depth: 3720mm. Maximum digging height: 5460mm. Maximum unloading height: 3835mm. Maximum vertical digging depth: 2210mm.

**GALLERY** 