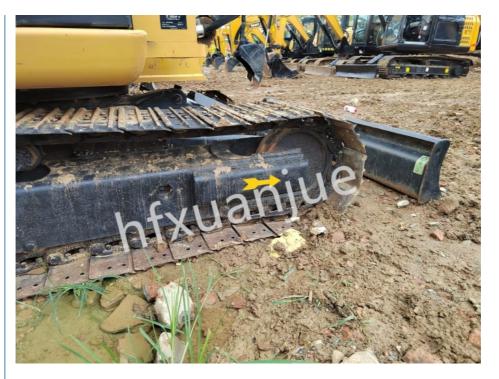

## Xuanjue serves you, operates with integrity and serves with heart

Track shoe width: 400mm. Track gauge: 1550mm.

Counterweight ground clearance: 628mm. Rear end turning radius: 1580mm. Maximum digging radius: 5955mm.

Maximum excavation radius of the stopping surface: 5830mm.

Maximum digging depth: 3720mm. Maximum digging height: 5460mm. Maximum unloading height: 3835mm. Maximum vertical digging depth: 2210mm.

**GALLERY** 