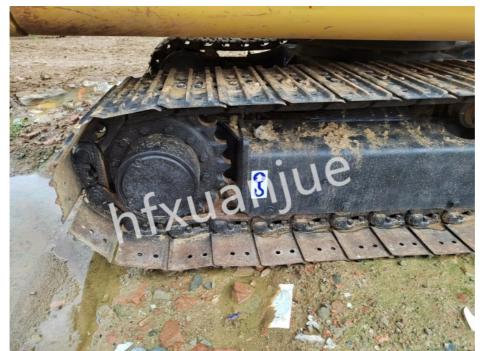

## Xuanjue serves you, operates with integrity and serves with heart

Track shoe width: 400mm. Track gauge: 1550mm.

Counterweight ground clearance: 628mm. Rear end turning radius: 1580mm. Maximum digging radius: 5955mm.

Maximum excavation radius of the stopping surface: 5830mm.

Maximum digging depth: 3720mm. Maximum digging height: 5460mm. Maximum unloading height: 3835mm. Maximum vertical digging depth: 2210mm.

**GALLERY** 