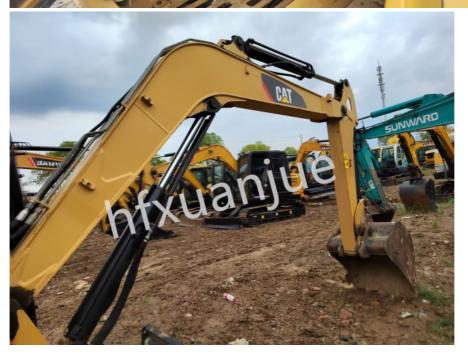

# Used CAT Excavators 5350 Kg Caterpilla 305.5E Crawler High Efficiency Excavating

## PRODUCT DESCRIPTION

The advantages of the Caterpillar 305.5 excavator are its powerful digging force, efficient hydraulic system, stable chassis system, simple cab design, convenient operation, easy to use, good visibility, and equipped with various safety devices. Such as seat belts, safety locks, etc., can ensure the safety of operators. Easy maintenance, which can reduce maintenance time and costs