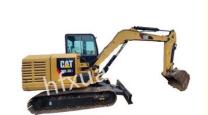

# Used CAT Excavators 5350 Kg Caterpilla 305.5E Crawler High Efficiency Excavating

## PRODUCT DESCRIPTION

The advantages of the Caterpillar 305.5 excavator are its powerful digging force, efficient hydraulic system, stable chassis system, simple cab design, convenient operation, easy to use, good visibility, and equipped with various safety devices. Such as seat belts, safety locks, etc., can ensure the safety of operators. Easy maintenance, which can reduce maintenance time and costs