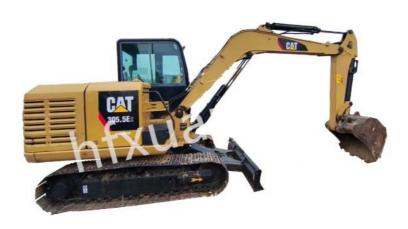

# Used CAT Excavators 5350 Kg Caterpilla 305.5E Crawler High Efficiency Excavating

## PRODUCT DESCRIPTION

The advantages of the Caterpillar 305.5 excavator are its powerful digging force, efficient hydraulic system, stable chassis system, simple cab design, convenient operation, easy to use, good visibility, and equipped with various safety devices. Such as seat belts, safety locks, etc., can ensure the safety of operators. Easy maintenance, which can reduce maintenance time and costs