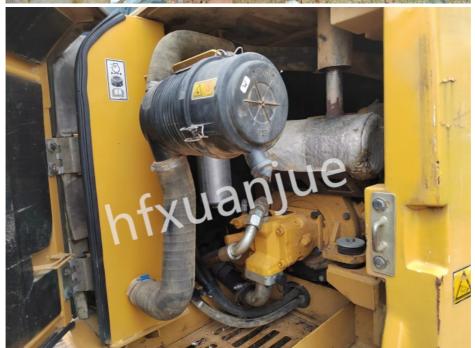

## PRODUCT DESCRIPTION

The advantages of the Caterpillar 305.5 excavator are its powerful digging force, efficient hydraulic system, stable chassis system, simple cab design, convenient operation, easy to use, good visibility, and equipped with various safety devices. Such as seat belts, safety locks, etc., can ensure the safety of operators. Easy maintenance, which can reduce maintenance time and costs